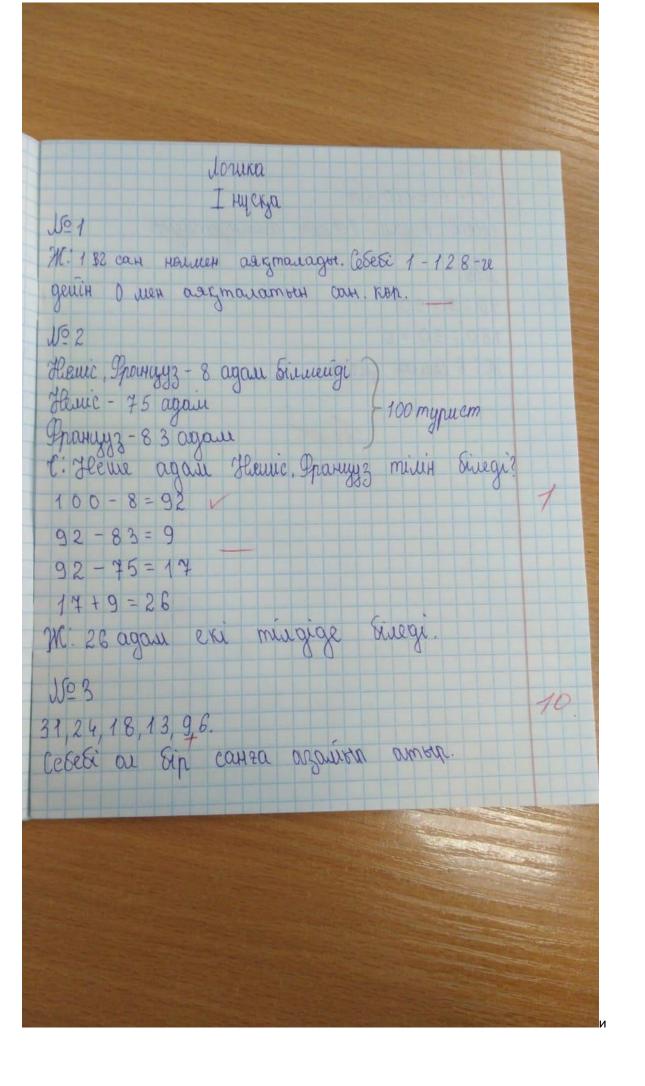

X= 135 . 13 x=1755 3216:(84-1455:13)+493=860 3. (26·3 n+5+56·3- n=) 26.(3n+5)+56.(3-n)=26.23N+56.2n= 23n · 2n + 26 · 56 = 1482 1436 + 46n 4. I жумысты - 8:00 де 350 ш-ден 1 сах II жушысшы-9:00 де 350 ш-ден 1 cat - 16 m Узийсте - 232 и социан баган в Екі жумысшы 18 сах 00 минутда денін дор-шауды сырмаган болса, онда доршаудын канша шетрі сырманбай қайды? 1.350 - 232 = 118 WV 18-12=6 xcaz 1 6.16 = 96 w 118 +96 = 214 m 350 - 214 = 136 m M. Orga gopmangger 136 en gopmaner H San yand 961