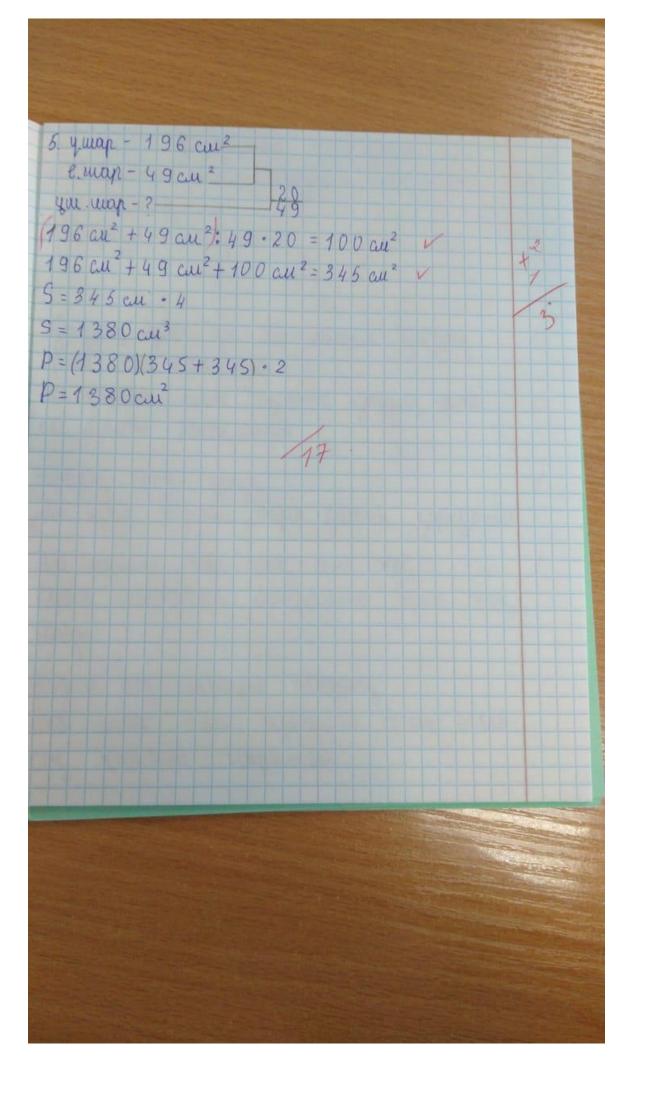

| 1. |      |      |       | 2    |      |       |      |     | M      |        | _    |    |     |      |       |     | K    |        |       |       | 200   |       |   |   | N. Carlotte |   | 020 | 8 |
|----|------|------|-------|------|------|-------|------|-----|--------|--------|------|----|-----|------|-------|-----|------|--------|-------|-------|-------|-------|---|---|-------------|---|-----|---|
|    | (1   |      | 8     | +    | 4    | 4 4   | 3    | 1   | 1      | * 1    | 7    | 3) | 1-  | 4 2  | 6     | 0   | 0    | 3      | 0     | 6     | *     | 3     | 9 | 1 | +           | - |     |   |
| XI | /    | 4    | 43    | 3855 | 1 17 | 1 110 | 76   | 30  | 7      | 1      |      | 2. | 168 | 2900 | 6 875 |     | 3.   | . 77   | 1 629 | 07280 | 464 4 |       | V |   |             |   |     |   |
| 4  | 767  | 908  | 089 V | 4244 |      | 1     | 5 34 | 280 | 437407 | 6066 6 | 0600 | V  |     | 6    |       | 11  | 4122 | 0,7533 | 7344  | 660   | 0     | 233   | 9 | 3 |             |   | 9   |   |
| 7. | 2000 | 0664 | 505   | V    |      | 8     | +    | 1   | 842    | 146    | 753  | 1  | 100 |      |       |     |      |        |       |       |       |       |   |   |             |   |     |   |
| 2  | 3    | 2    | 1     | 6    | 0 0  | (8    | 7    | -   | 1      | 3      | X    | 2) | +   | 7    | - 0   | 3 2 | 3 =  | - 8    | 8     | 2     |       |       |   |   |             |   |     |   |
|    | 3    | 2    | 1     | 6    | 0    | (8    | 7    | -   | 1      | 3      | a    | 1  | =   | 8    | 6     | 0   | -    | 3      | 7 -   | 93    | 3     | V     |   |   |             |   |     | 4 |
|    | 3    | 2    | 1     | 6    |      | (8    | 7    | 1   | 1      | 3      | 2    | 2) | 11  | 6    | 7     |     | V    |        |       |       |       |       |   |   |             |   | 1   |   |
|    | (8   |      |       |      |      |       |      |     |        |        |      | 0  | 6   | 1    |       | V   |      |        |       |       |       |       |   |   |             | 1 | -   |   |
|    | (8   | 7    | 1     | 1    | 3    | X     | ?)=  | 4   | 8      |        | V    |    |     |      |       |     |      |        |       |       |       |       |   |   |             |   | -   |   |
|    | 1    | 3    | X     | 111  | 8    | 7     | +    | 4   | 8      |        | -    | I  |     |      |       |     |      |        |       |       |       |       |   |   |             |   | -   |   |
|    | 1    | 3    | X     | =    | 1    | 3     | 5    |     |        |        |      | H  |     |      |       |     |      |        | 100   |       |       | 18/18 |   |   | 100         |   |     |   |

X= 135 . 13 x=1755 3216:(84-1455:13)+493=860 3. (26·3 n+5+56·3- n=) 26.(3n+5)+56.(3-n)=26.23N+56.2n= 23n · 2n + 26 · 56 = 1482 1436 + 46n 4. I жумысты - 8:00 де 350 ш-ден 1 сах II жушысшы-9:00 де 350 ш-ден 1 cat - 16 m Узийсте - 232 и социан баган в Екі жумысшы 18 сах 00 минутда денін дор-шауды сырмаган болса, онда доршаудын канша шетрі сырманбай қайды? 1.350 - 232 = 118 WV 18-12=6 xcaz 1 6.16 = 96 w 118 +96 = 214 m 350 - 214 = 136 m M. Orga gopmangger 136 en gopmaner H San yand 961